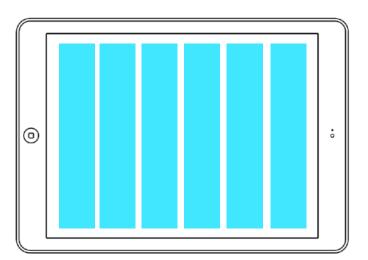

OF FRASER SINCE 1849 Currys PC World M&S very No iOS next zalando N E W L O O K JOHN LEWIS & PARTNERS tablet IKEA Good UX S **Sainsbury's** JUST EAT

### PDP – Layouts (iOS)



#### **John Lewis**





#### **ASOS**





#### **Argos**





#### **Apple**





### PDP – Layouts



#### **Selfridges (Android)**





#### Argos (iOS)





#### Argos (iOS)





#### Amazon (iOS)





### PLP – Layouts



#### **John Lewis**





#### **ASOS**





#### **Argos**





#### Zolando





### **HOMEPAGE**



#### **Argos**



#### Amazon



#### **Apple**



#### John Lewis



#### **ASOS**



#### **NETFLIX**



### PDP – Layouts



#### 1. One column





#### 2. Uneven columns





#### 3. Even columns





#### 4. Mixed columns





#### 5. Master detail flow





### PLP – Layouts











### **Bottom navigation**



|             | Android |        |                   |            |          | iO | iOS           |                  |            |                 |                           |  |  |  |
|-------------|---------|--------|-------------------|------------|----------|----|---------------|------------------|------------|-----------------|---------------------------|--|--|--|
| AO          | Shop    | Basket | Track             | Account    | ••• More |    | Shop          | Basket           | Track      | Account         | ••• More                  |  |  |  |
| Argos       |         |        |                   |            |          | Û  | Home Q Search | Trolley Wishlist | Find Store | My Account Rese | ervation History ••• More |  |  |  |
| Apple       |