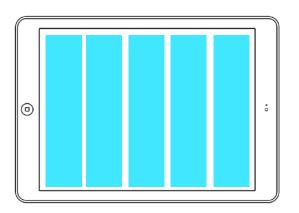

SE OF FRASER SINCE 1849 Currys PC World M&S very No iOS next zalando N E W L O O K JOHN LEWIS & PARTNERS tablet IKEA Good UX S **Sainsbury's** JUST EAT

### PDP – Layouts (iOS)



#### **John Lewis**





#### **ASOS**





#### **Argos**





#### **Apple**





### PDP – Layouts



#### **Selfridges (Android)**





#### Argos (iOS)





#### Argos (iOS)





#### Amazon (iOS)





### PLP – Layouts



#### **John Lewis**





#### **ASOS**





#### **Argos**





#### Zolando





### **HOMEPAGE**



#### **Argos**



#### Amazon



#### **Apple**



#### John Lewis



#### **ASOS**



#### **NETFLIX**



### PDP – Layouts



#### 1. One column





#### 2. Uneven columns





#### 3. Even columns





#### 4. Mixed columns





#### 5. Master detail flow





### PLP – Layouts











### **Bottom navigation**



|             | Android |        |                   |            |          | iO | iOS           |                  |            |                 |                           |  |  |  |
|-------------|---------|--------|-------------------|------------|----------|----|---------------|------------------|------------|-----------------|---------------------------|--|--|--|
| AO          | Shop    | Basket | Track             | Account    | ••• More |    | Shop          | Basket           | Track      | Account         | ••• More                  |  |  |  |
| Argos       |         |        |                   |            |          | Û  | Home Q Search | Trolley Wishlist | Find Store | My Account Rese | ervation History ••• More |  |  |  |
| Apple       |