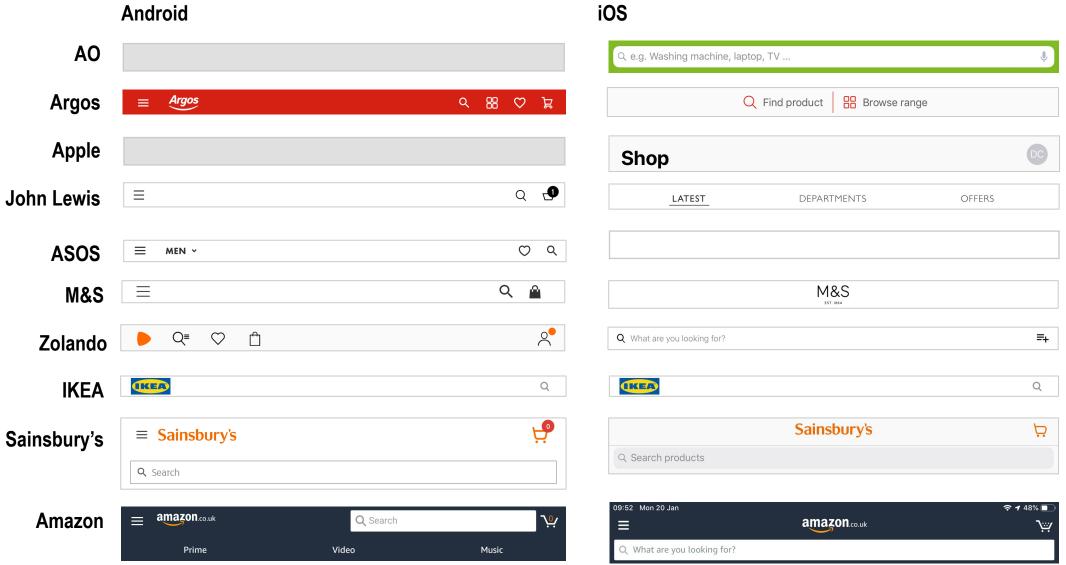

### **HOMEPAGE**

#### **Argos**

#### Amazon

#### **Apple**

#### John Lewis

#### **ASOS**